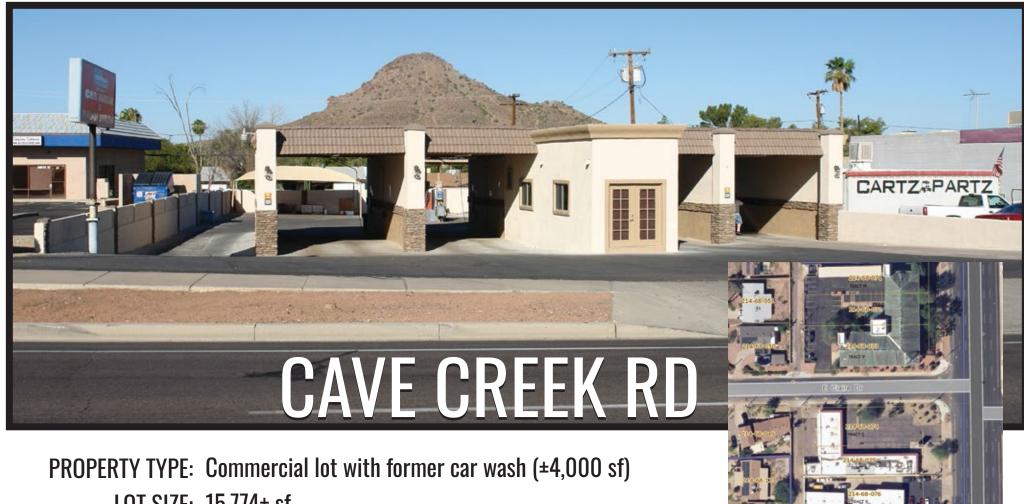

## C-2 LAND FOR SALE

14630 N CAVE CREEK ROAD | PHOENIX, AZ 85022

C-2 ZONED, CITY OF PHOENIX

APN 214-68-078 / 214-68-079A 15,774± SF LOT

For additional information please contact John or Suzanne

John Quatrini Associate Broker C 602.859.0506 john@shellcommercial.com

Suzanne Enright
Senior Associate
C 602.471.2981
suzanne@shellcommercial.com

OFFICE 480.443.3992 www.shellcommercial.com

SAVE CREEK RD

LOT SIZE: 15,774± sf

PRICE: \$795,000

**ZONING: C-2 City of Phoenix** 

APN: 214-68-078 / 214-68-079A

## 14630 N CAVE CREEK ROAD | PHOENIX, AZ 85022