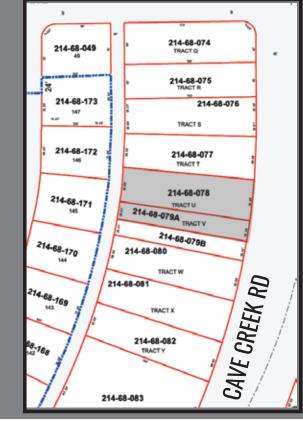

## C-2 LAND FOR SALE

14630 N CAVE CREEK ROAD | PHOENIX, AZ 85022

C-2 ZONED, CITY OF PHOENIX

APN 214-68-078 / 214-68-079A 15,774± SF LOT

For additional information please contact John or Suzanne

John Quatrini Associate Broker C 602.859.0506 john@shellcommercial.com

Suzanne Enright
Senior Associate
C 602.471.2981
suzanne@shellcommercial.com

OFFICE 480.443.3992 www.shellcommercial.com

SAVE CREEK RD

LOT SIZE: 15,774± sf

PRICE: \$795,000

**ZONING: C-2 City of Phoenix** 

APN: 214-68-078 / 214-68-079A

## **LOCATION / PLAT MAP**

CONVENIENTLY LOCATED IN NORTH PHOENIX
EQUIDISTANT TO PHOENIX'S MAIN THOROUGHFARES
AND SURROUNDING CITIES

ANNUAL MARKET RENT GROWTH (PROJECTED\*)

RETAIL 9.8%

INDUSTRIAL 12.4%

OFFICE APPROXIMATELY 4%