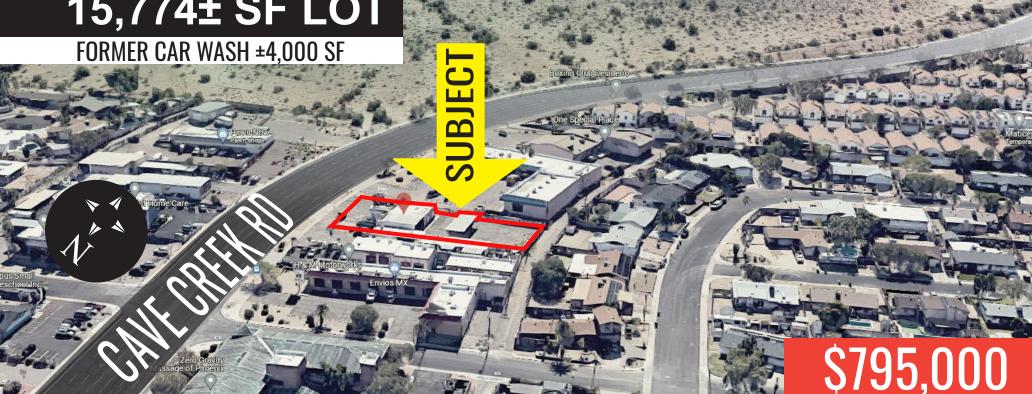

## C-2 LAND FOR SALE

14630 N CAVE CREEK ROAD | PHOENIX, AZ 85022

C-2 ZONED, CITY OF PHOENIX

APN 214-68-078 / 214-68-079A 15,774± SF LOT

For additional information please contact John or Suzanne

John Quatrini Associate Broker C 602.859.0506 john@shellcommercial.com

Suzanne Enright
Senior Associate
C 602.471.2981
suzanne@shellcommercial.com

OFFICE 480.443.3992 www.shellcommercial.com

SAVE CREEK RD

LOT SIZE: 15,774± sf

PRICE: \$795,000

**ZONING: C-2 City of Phoenix** 

APN: 214-68-078 / 214-68-079A