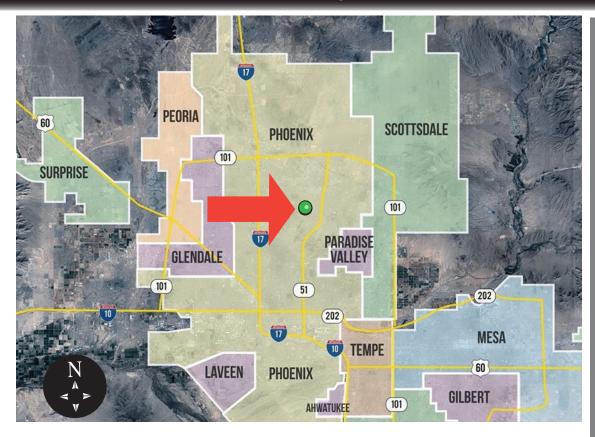

## **LOCATION / PLAT MAP**

CONVENIENTLY LOCATED IN NORTH PHOENIX
EQUIDISTANT TO PHOENIX'S MAIN THOROUGHFARES
AND SURROUNDING CITIES

ANNUAL MARKET RENT GROWTH (PROJECTED\*)

RETAIL 9.8%

INDUSTRIAL 12.4%

OFFICE APPROXIMATELY 4%